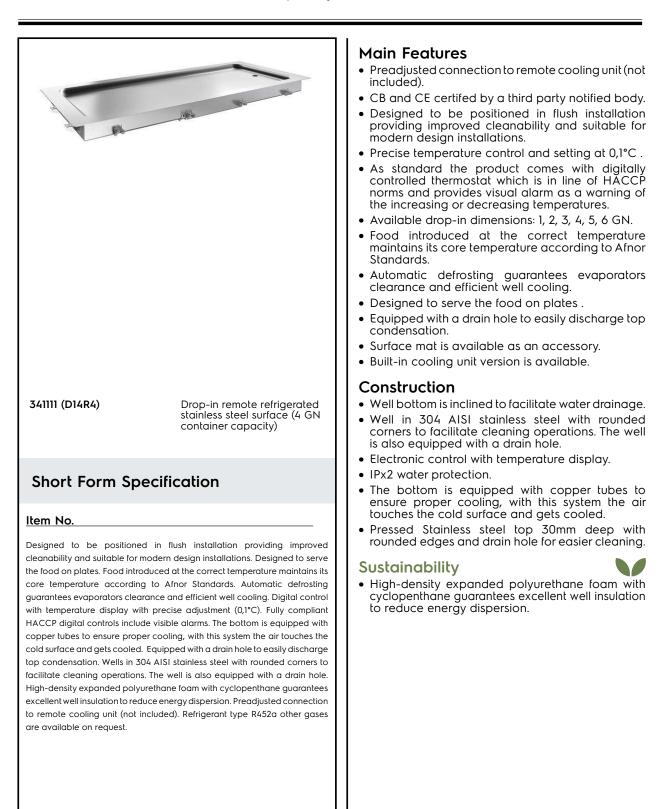

## Electrolux PROFESSIONAL

Drop-In Drop-in remote refrigerated stainless steel surface (4 GN container capacity)

ITEM #

SIS #

AIA #

<u>MODEL #</u> NAME #

## Drop-In Drop-in remote refrigerated stainless steel surface (4 GN container capacity)

Drop-in remote refrigerated stainless steel surface (4 GN container capacity) The company reserves the right to make modifications to the products without prior notice. All information correct at time of printing.