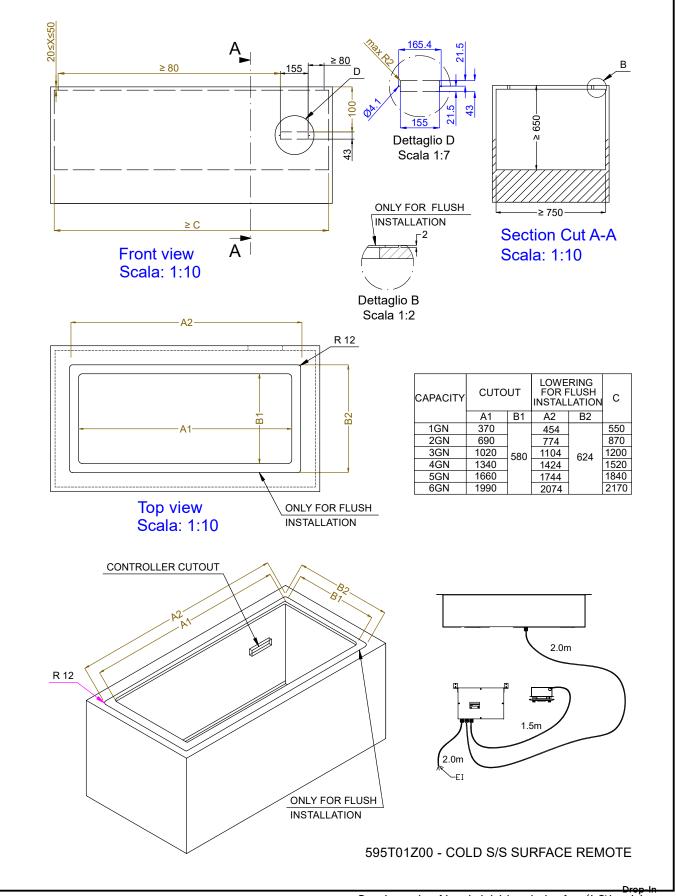

## Electric

| Supply voltage:<br>341111 (D14R4)<br>Electrical power max.: | 220-240 V/1N ph/50 Hz<br>0.02 kW |
|-------------------------------------------------------------|----------------------------------|
| Water:                                                      |                                  |
| Water drain outlet size:                                    | ]"                               |
| Key Information:                                            |                                  |
| External dimensions,<br>Width:                              | 1420 mm                          |
| External dimensions,<br>Depth:                              | 620 mm                           |
| External dimensions,<br>Height:                             | 90 mm                            |
| Net weight:                                                 | 25.8 kg                          |
| Shipping weight:                                            | 57 kg                            |
| Shipping height:                                            | 210 mm                           |
| Shipping width:                                             | 660 mm                           |
| Shipping depth:                                             | 1460 mm                          |
| Shipping volume:                                            | $0.2 \text{ m}^3$                |
| Set temperature:                                            | -10 / 0 °C                       |
| Refrigeration Data                                          |                                  |
| Refrigerant type:                                           | R452A                            |
| Connection pipes (remote)<br>- outlet:                      | 12.7 mm                          |
| Connection pipes (remote)<br>- inlet:                       | 9.52 mm                          |
| Sustainability                                              |                                  |
| Noise level:                                                | 0 dBA                            |