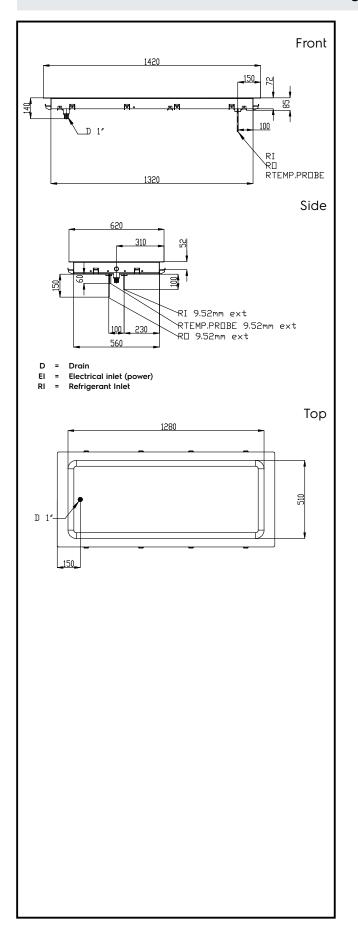

## Electric

| Supply voltage:<br>341111 (D14R4)<br>Electrical power max.: | 220-240 V/1N ph/50 Hz<br>0.02 kW |
|-------------------------------------------------------------|----------------------------------|
| Water:                                                      |                                  |
| Water drain outlet size:                                    | ]"                               |
| Key Information:                                            |                                  |
| External dimensions,<br>Width:                              | 1420 mm                          |
| External dimensions,<br>Depth:                              | 620 mm                           |
| External dimensions,<br>Height:                             | 90 mm                            |
| Net weight:                                                 | 25.8 kg                          |
| Shipping weight:                                            | 57 kg                            |
| Shipping height:                                            | 210 mm                           |
| Shipping width:                                             | 660 mm                           |
| Shipping depth:                                             | 1460 mm                          |
| Shipping volume:                                            | $0.2 \text{ m}^3$                |
| Set temperature:                                            | -10 / 0 °C                       |
| Refrigeration Data                                          |                                  |
| Refrigerant type:                                           | R452A                            |
| Connection pipes (remote)<br>- outlet:                      | 12.7 mm                          |
| Connection pipes (remote)<br>- inlet:                       | 9.52 mm                          |
| Sustainability                                              |                                  |
| Noise level:                                                | 0 dBA                            |